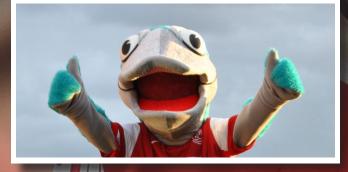

## **CAPTAIN COD**

Keep your eyes peeled for the Fylde Coast's biggest fish, with Captain Cod appearing at various locations throughout matchday to say hi to supporters! Don't be shy if you see him, the captain will be more than happy to sign items and pose for photos!