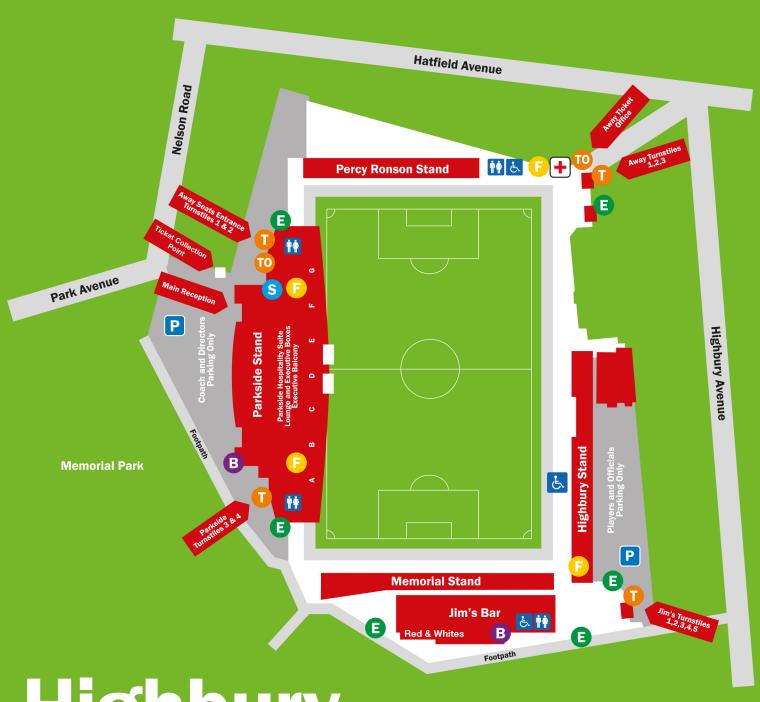

## Highbury Stadium

## **CLUB SHOP**

Located in the Parkside Stand next to the main entrance, the club shop has a wide range of official merchandise for sale including the official 2017/18 Puma home & away kits.

# GUIDE TO THE GAME

Our state of the art supporters bar located in the Memorial Stand is open 3 hours before kick-off showing live sport on over 20 screens with drinks promotions throughout the day.

#### **RED & WHITES**

Join us in Red & Whites Café before the game to enjoy a pre-match meal, call 01253 775080 to book a table! Supporters are able to gain access to Red and Whites via the reception area in Jim's Bar.