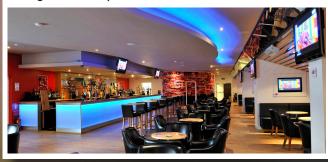

# GUIDE TO THE GAME

Our state of the art supporters bar located in the Memorial Stand is open 3 hours before kick-off showing live sport on over 20 screens with drinks promotions throughout the day.